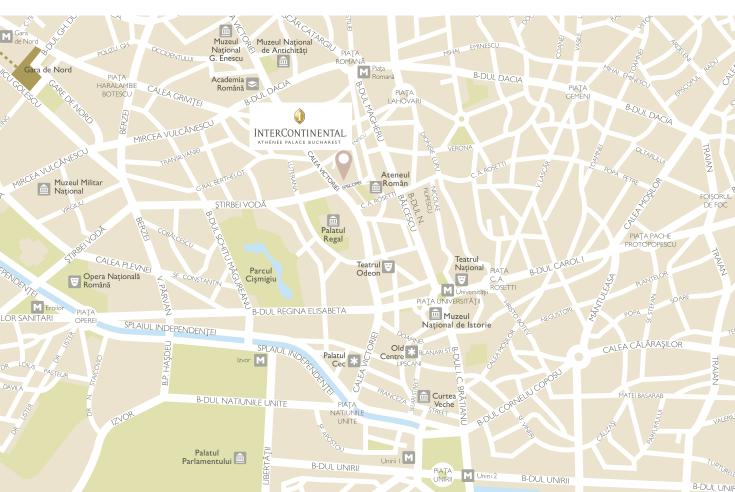

#### LOCALE

Located in the center of Bucharest, InterContinental Athénée Palace is just a few minutes' walk from tourist attractions, shops, and entertainment venues. Getting around is easy, with Henri Coanda International Airport just a 35-minute drive away.