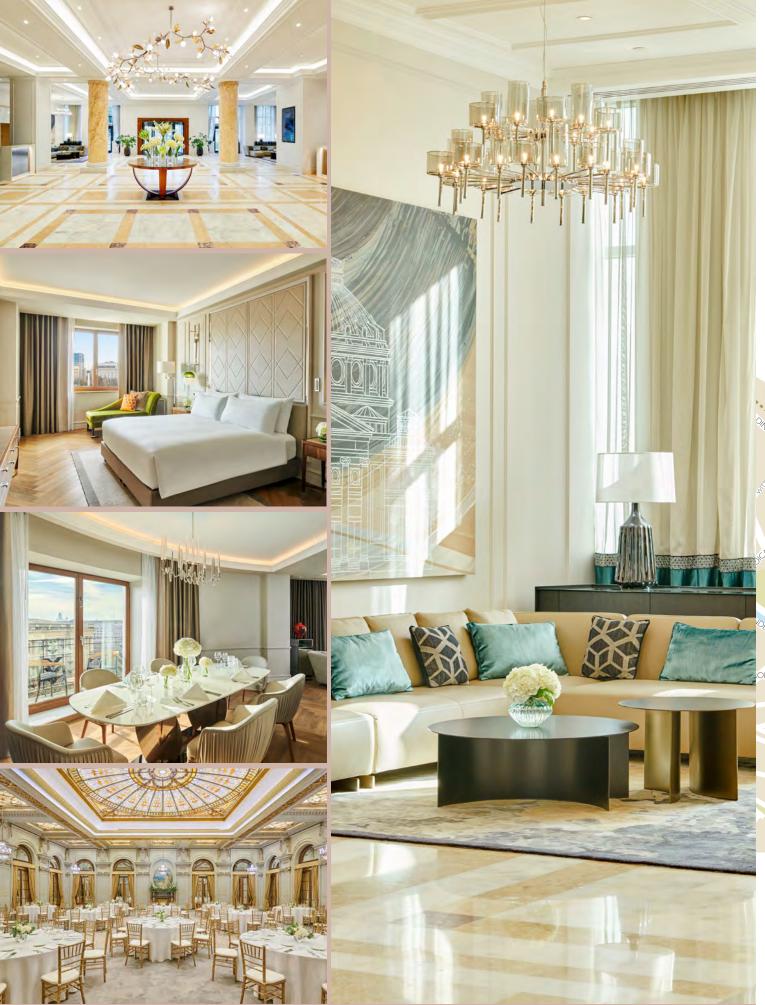

#### HERITAGE

Dating back to 1914, the building was inaugurated in an Art Nouveau style and in 1937 had its first major change to an Art Deco exterior, displaying a distinctive blend of heritage and contemporary. Here you'll be transported from the ecletic style façade into the au-courant lobby that overlooks the perenial Les Collonades. The hotel began its life as a building serving the Royal Palace guests and over the years has received many transformations with the most current in 2022. n total, InterContinental Athenee Palace Bucharest houses 283 modern rooms and suites, with the Crown lewel being the Queen Mary Royal Suite. This historic landmark presents a wealth of premium amenities, warm hospitality, and bespoke cuisine for both leisure and business guests.

#### LIMITLESS LUXURY

Our facilities feature 283 well-appointed guest rooms and suites, including our Palace Suites and Queen Mary Royal Suite. Thirteen function rooms are available, including the 305-square-meter Le Diplomate Ballroom and the 170-square-meter Queen Mary Ballroom, both with a private foyer. In total, we offer nearly 1000 square meters of meeting and event spaces. The InterContinental Athenee Palace is the ideal location for corporate gatherings, board meetings, conferences, and the city's most distinctive weddings and social events for 30 to 250 guests. You can count on white-glove support throughout your entire planning process. From booking to staging, our sophisticated international team of event experts will customize every detail, delivering seamless, stress-free events that exceed all expectations.