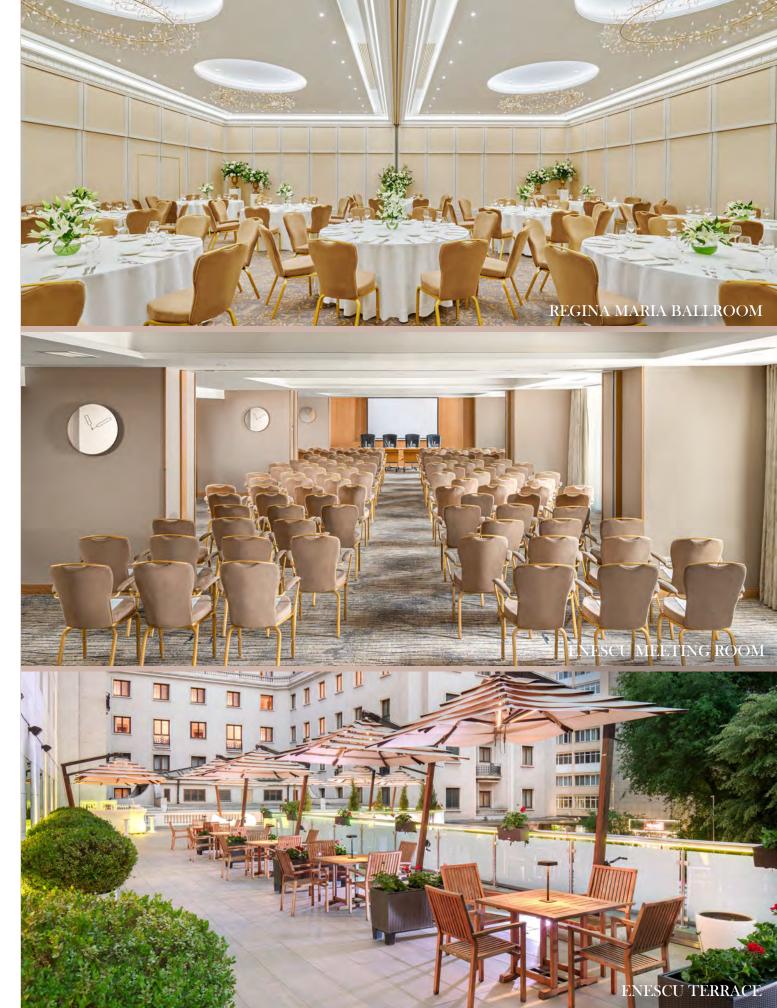

#### LIMITLESS LUXURY

Our facilities feature 283 well-appointed guest rooms and suites, including our Palace Suites and Queen Mary Royal Suite. Thirteen function rooms are available, including the 305-square-meter Le Diplomate Ballroom and the 170-square-meter Queen Mary Ballroom, both with a private foyer. In total, we offer nearly 1000 square meters of meeting and event spaces. The InterContinental Athenee Palace is the ideal location for corporate gatherings, board meetings, conferences, and the city's most distinctive weddings and social events for 30 to 250 guests. You can count on white-glove support throughout your entire planning process. From booking to staging, our sophisticated international team of event experts will customize every detail, delivering seamless, stress-free events that exceed all expectations.

#### FLOORPLANS & CAPACITIES

| Name                  | Location     | Area (m²) | QQ QQ<br>QQ QQ<br>Classroom | AAAA<br>AAAA<br>AAAA<br>Theatre style | O D D Boardroom | U-Shape | Cocktail<br>Reception | Cabaret<br>Style | Banquet | Social Events |
|-----------------------|--------------|-----------|-----------------------------|---------------------------------------|-----------------|---------|-----------------------|------------------|---------|---------------|
| Le Diplomate          | Ground Floor | 305       | 190                         | 250                                   | 50              | 80      | 250                   | 128              | 220     | 180           |
| Regina Maria I and II | Ground Floor | 170       | 130                         | 180                                   | 40              | 160     | 160                   | 64               | 120     | 80            |
| Regina Maria I        | Ground Floor | 85        | 65                          | 90                                    | 30              | 35      | 75                    | 32               | 50      | 30            |
| Regina Maria II       | Ground Floor | 85        | 65                          | 90                                    | 30              | 35      | 75                    | 32               | 50      | 30            |

|                  |                       |           | 00 00     |               |           |         | Cocktail  | Cabaret |         |               |
|------------------|-----------------------|-----------|-----------|---------------|-----------|---------|-----------|---------|---------|---------------|
| Name             | Location              | Area (m²) | Classroom | Theatre style | Boardroom | U-Shape | Reception | Style   | Banquet | Social Events |
| Enescu I         | Ist Floor             | 72        | 30        | 60            | 26        | 25      | 50        | 32      | 40      | 30            |
| Enescu II        | Ist Floor             | 72        | 30        | 60            | 26        | 25      | 50        | 32      | 40      | 30            |
| Enescu III       | Ist Floor             | 72        | 30        | 60            | 26        | 25      | 50        | 32      | 40      | 30            |
| Enescu I+II      | Ist Floor             | 140       | 60        | 110           | 40        | 40      | 100       | 56      | 80      | 60            |
| Enescu II+III    | I <sup>st</sup> Floor | 140       | 60        | 110           | 40        | 40      | 100       | 56      | 80      | 60            |
| Enescu I+II+III  | Ist Floor             | 210       | 90        | 150           | 60        | 60      | 150       | 80      | 120     | 100           |
| Vivaldi I        | Ist Floor             | 70        | 30        | 50            | 26        | 25      | 50        | 32      | 40      | 30            |
| Vivaldi II       | Ist Floor             | 70        | 30        | 50            | 26        | 25      | 50        | 32      | 40      | 30            |
| Vivaldi          | I <sup>st</sup> Floor | 140       | 60        | 100           | 36        | 40      | 100       | 56      | 80      | 60            |
| Mozart I         | Ist Floor             | 32        | 16        | 20            | 14        | n/a     | 20        | n/a     | n/a     | n/a           |
| Mozart II        | I <sup>st</sup> Floor | 32        | 16        | 20            | 14        | n/a     | 20        | n/a     | n/a     | n/a           |
| Mozart           | Ist Floor             | 60        | 32        | 45            | 20        | 20      | 40        | 24      | 30      | 30            |
| Handel Boardroom | Ist Floor             | 32        | n/a       | n/a           | 14        | n/a     | n/a       | n/a     | n/a     | n/a           |
| Chopin           | Ist Floor             | 32        | 16        | 20            | 14        | n/a     | 20        | n/a     | 10      | n/a           |
| Brahms           | I <sup>st</sup> Floor | 32        | 16        | 20            | 14        | n/a     | 20        | n/a     | 10      | n/a           |