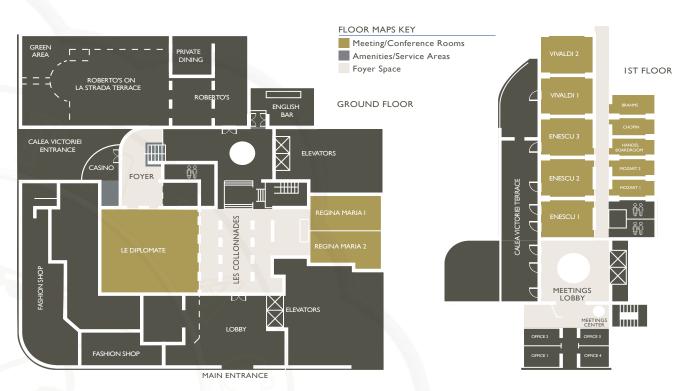

#### FLOORPLANS & CAPACITIES

| Name                  | Location     | Area (m²) | QQ QQ<br>QQ QQ<br>Classroom | AAAA<br>AAAA<br>AAAA<br>Theatre style | O D D Boardroom | U-Shape | Cocktail<br>Reception | Cabaret<br>Style | Banquet | Social Events |
|-----------------------|--------------|-----------|-----------------------------|---------------------------------------|-----------------|---------|-----------------------|------------------|---------|---------------|
| Le Diplomate          | Ground Floor | 305       | 190                         | 250                                   | 50              | 80      | 250                   | 128              | 220     | 180           |
| Regina Maria I and II | Ground Floor | 170       | 130                         | 180                                   | 40              | 160     | 160                   | 64               | 120     | 80            |
| Regina Maria I        | Ground Floor | 85        | 65                          | 90                                    | 30              | 35      | 75                    | 32               | 50      | 30            |
| Regina Maria II       | Ground Floor | 85        | 65                          | 90                                    | 30              | 35      | 75                    | 32               | 50      | 30            |

|                  |                       |           | 00 00     |               |           |         | Cocktail  | Cabaret |         |               |
|------------------|-----------------------|-----------|-----------|---------------|-----------|---------|-----------|---------|---------|---------------|
| Name             | Location              | Area (m²) | Classroom | Theatre style | Boardroom | U-Shape | Reception | Style   | Banquet | Social Events |
| Enescu I         | Ist Floor             | 72        | 30        | 60            | 26        | 25      | 50        | 32      | 40      | 30            |
| Enescu II        | Ist Floor             | 72        | 30        | 60            | 26        | 25      | 50        | 32      | 40      | 30            |
| Enescu III       | Ist Floor             | 72        | 30        | 60            | 26        | 25      | 50        | 32      | 40      | 30            |
| Enescu I+II      | Ist Floor             | 140       | 60        | 110           | 40        | 40      | 100       | 56      | 80      | 60            |
| Enescu II+III    | I <sup>st</sup> Floor | 140       | 60        | 110           | 40        | 40      | 100       | 56      | 80      | 60            |
| Enescu I+II+III  | Ist Floor             | 210       | 90        | 150           | 60        | 60      | 150       | 80      | 120     | 100           |
| Vivaldi I        | Ist Floor             | 70        | 30        | 50            | 26        | 25      | 50        | 32      | 40      | 30            |
| Vivaldi II       | Ist Floor             | 70        | 30        | 50            | 26        | 25      | 50        | 32      | 40      | 30            |
| Vivaldi          | I <sup>st</sup> Floor | 140       | 60        | 100           | 36        | 40      | 100       | 56      | 80      | 60            |
| Mozart I         | Ist Floor             | 32        | 16        | 20            | 14        | n/a     | 20        | n/a     | n/a     | n/a           |
| Mozart II        | I <sup>st</sup> Floor | 32        | 16        | 20            | 14        | n/a     | 20        | n/a     | n/a     | n/a           |
| Mozart           | Ist Floor             | 60        | 32        | 45            | 20        | 20      | 40        | 24      | 30      | 30            |
| Handel Boardroom | Ist Floor             | 32        | n/a       | n/a           | 14        | n/a     | n/a       | n/a     | n/a     | n/a           |
| Chopin           | Ist Floor             | 32        | 16        | 20            | 14        | n/a     | 20        | n/a     | 10      | n/a           |
| Brahms           | I <sup>st</sup> Floor | 32        | 16        | 20            | 14        | n/a     | 20        | n/a     | 10      | n/a           |